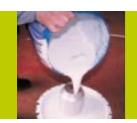

## - CHARACTERISTICS AND INSTRUCTIONS FOR USE

APPEARANCE: ----- liquid

TIME TO DRY: ----- 20 minutes in air THICKNESS OF THE FILM: 80 - 100 microns

FLEXIBILITY: ---- very good - withstands bending and denting

THINNING AGENT : - - - - acetone WITHSTANDS TEMPERATURE : < 120 ° C

APPLICATION: ---- apply in a thick layer with a traditional high output spray gun or apply

with a brush to obtain a film which resists lifting = use 2,5m2/litre.