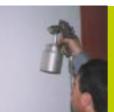

THINNING AGENT : - - - - acetone WITHSTANDS TEMPERATURE : < 120 ° C

APPLICATION: ---- apply in a thick layer with a traditional high output spray gun or apply

with a brush to obtain a film which resists lifting = use 2,5m2/litre.