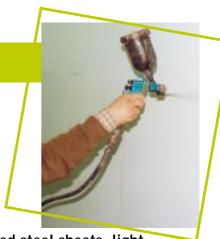

### INSTRUCTIONS FOR USE

Apply with a brush or roller on all smooth non-porous surfaces (painted steel sheets, light metal alloys, plastic materials etc...).

The addition of water is not necessary.

Approximately 15 minutes after its application PROTECNET begins to attract dust particles. PROTECNET does not lose its adhesive quality, even in temperatures of 80° C for long periods of time. Loss of adhesion indicates that PROTECNET is full. The first layer should be removed before applying an new one. The film can be washed.